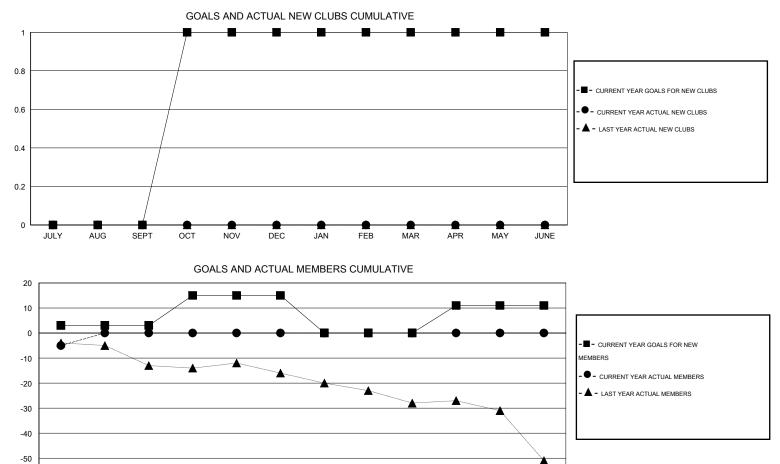

## LOCATION NORTH CAROLINA

| GMT: CARL     | HARRELL          |                     | LOCATIO                    |                             | GMT CA 1              |                    |                                  |                              |                             |  |  |
|---------------|------------------|---------------------|----------------------------|-----------------------------|-----------------------|--------------------|----------------------------------|------------------------------|-----------------------------|--|--|
|               |                  | Clubs               |                            |                             | Members               |                    |                                  |                              |                             |  |  |
|               | RESU             | LTS FOR 2014-2015   |                            |                             | RESULTS FOR 2014-2015 |                    |                                  |                              |                             |  |  |
| QUARTER       | NEW CLUB<br>GOAL | ACTUAL NEW<br>CLUBS | ACTUAL<br>DROPPED<br>CLUBS | ACTUAL NET<br>GAIN/<br>LOSS | QUARTER               | NEW MEMBER<br>GOAL | ACTUAL TOTAL<br>MEMBERS<br>ADDED | ACTUAL<br>DROPPED<br>MEMBERS | ACTUAL NET<br>GAIN/<br>LOSS |  |  |
| JULY/AUG/SEPT | 0                | 0                   | 0                          | 0                           | JULY/AUG/SEPT         | 3                  | 14                               | 14                           | 0                           |  |  |
| OCT/NOV/DEC   | 1                | 0                   | 0                          | 0                           | OCT/NOV/DEC           | 12                 | 0                                | 0                            | 0                           |  |  |
| JAN/FEB/MAR   | 0                | 0                   | 0                          | 0                           | JAN/FEB/MAR           | -15                | 0                                | 0                            | 0                           |  |  |
| APR/MAY/JUNE  | 0                | 0                   | 0                          | 0                           | APR/MAY/JUNE          | 11                 | 0                                | 0                            | 0                           |  |  |

|                  | JULY | AUG | SEPT | OCT | NOV                            | DEC         | JAN | FEB | MAR | APR       | MAY                 | JUNE         |              |  |  |
|------------------|------|-----|------|-----|--------------------------------|-------------|-----|-----|-----|-----------|---------------------|--------------|--------------|--|--|
| DROPPED CLUBS: 0 |      |     |      |     | 10 CLUBS OF 54 ADDED 1 OR MORE |             |     |     |     | <u>GE</u> | GENDER DISTRIBUTION |              |              |  |  |
|                  |      |     |      |     |                                | NEW MEMBERS |     |     |     |           | МА                  | LE           | 793 (71.70%) |  |  |
|                  |      |     |      |     |                                |             |     |     |     |           | FEN                 | <i>M</i> ALE | 313 (28.30%) |  |  |